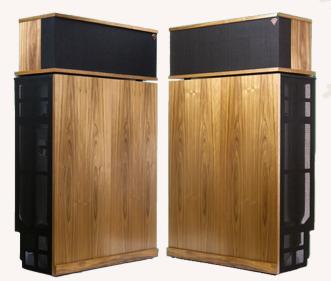

#### AMATI G5 Floor Standing Speaker

An iconic floorstanding loudspeaker for the ultimate listening experience. \$38,000/pair

SONETTO VIII G2 Floor Standing Speaker A 3-way floorstanding loudspeaker with a precise and powerful bass. \$8,000/ pair