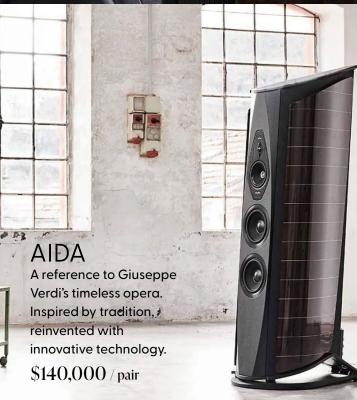

# MCINTOSH REFERENCE MUSIC SYSTEM \$250,000

2-MC2KW, 1-C1200, 1-MT10, 1-MCD1200, 1-MR89, 1-MS500, 1-MEN220, 1-MPC1500, 2-Sonus Faber Aida Photo for illustrative purposes only, exact components may vary.