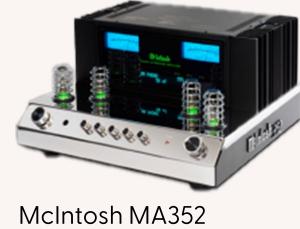

that has continuously challenged itself to push the boundaries and elevate the very art of sound reproduction. That makes it the perfect year to make sure a McIntosh masterpiece ends up under your tree.

From unrivaled amplifiers and speakers to home theater systems and so much more, McIntosh products are designed and purpose-built to deliver the ultimate experience in music and film.

They say there's no place like home for the holidays. There's also no place like home for the audio innovation of McIntosh.

The Sound Room - Holiday Gift Guide



McIntosh MT10 **Precision Turntable** \$11,999



McIntosh MT5 **Precision Turntable** \$7,499



McIntosh RS250 Wireless Loudspeaker System \$2,999



McIntosh MTI100 Integrated Turntable \$6,999



McIntosh MA8950 Integrated Amplifier \$8,999



Integrated Amplifier \$6,999

# Meintosh



McIntosh MT2 **Precision Turntable** \$4,999



#### **HIFI ROSE RS150B Streaming Music Server** \$4,999.95



You didn't work hard all year to get your name to the top of the "Nice List" just to settle for the same audio technology everybody else has, did you? We didn't think so.

HiFi Rose is a brand committed to helping customers experience and enjoy high-quality music. As the world has embraced streaming media, we've been forced to accept quality-squelching audio compression as a side effect of convenience. HiFi Rose has embraced a mission to help customers enjoy the convenience of streaming media without compromising quality.

rose

No company has done more to create products that set new standards for both performance and aesthetics. HiFi