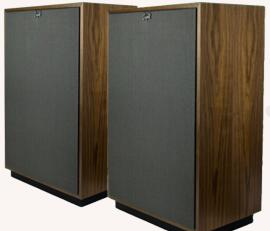

erick – invented the Klipschorn in a small shed in Hope, Arkansas in 1946. Over the next several decades, he tinkered, adjusted, and innovated his way to five more speaker designs that together make up the Klipsch Heritage series. While the blueprints for some of these audio marvels are nearly 80 years old, the performance is timeless and still unrivaled today.

Klipsch's patented horn-loading designs deliver lifelike audio designed to transport listeners from their living rooms to the front row. Put up the vintage tinsel, drop the needle on a Bing Crosby record, scoop a glass of egg nog, and put the cool back in your Christmas with Klipsch Heritage series.

# KLIPSCH HERITAGE JUBILEE \$35,999.95/pair

Klipsch

Juhilu





KLIPSCH LA SCALA AL5 \$13,199/pair

\$3,199 / pair





# Klipsch







KLIPSCH KLIPSCHORN AK6 \$16,499/pair

17