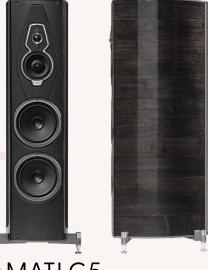

#### AMATI G5 Floor Standing Speaker

An iconic floorstanding loudspeaker for the ultimate listening experience. \$38,000/pair

SONETTO VIII G2 Floor Standing Speaker A 3-way floorstanding loudspeaker with a precise and powerful bass. \$8,000/ pair