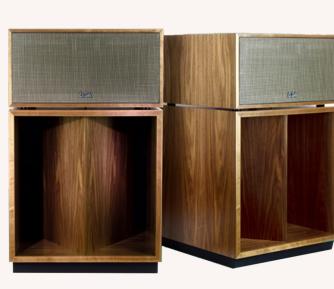

### PARADIGM MONITOR SE SERIES

The Sound Room - Holiday Gift Guide

Paul Klipsch - equal parts genius, madman, and maverick – invented the Klipschorn in a small shed in Hope, Arkansas in 1946. Over the next several decades, he tinkered, adjusted, and innovated his way to five more speaker designs that together make up the Klipsch Heritage series. While the blueprints for some of these audio marvels are nearly 80 years old, the performance is timeless and still unrivaled today.

Klipsch's patented horn-loading designs deliver lifelike audio designed to transport listeners from their living rooms to the front row. Put up the vintage tinsel, drop the needle on a Bing Crosby record, scoop a glass of egg nog, and put the cool back in your Christmas with Klipsch Heritage series.