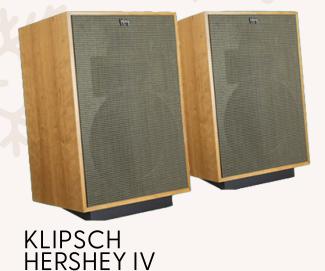

### PARADIGM MONITOR SE SERIES

The Sound Room - Holiday Gift Guide

Paul Klipsch - equal parts genius, madman, and maverick – invented the Klipschorn in a small shed in Hope, Arkansas in 1946. Over the next several decades, he tinkered, adjusted, and innovated his way to five more speaker designs that together make up the Klipsch Heritage series. While the blueprints for some of these audio marvels are nearly 80 years old, the performance is timeless and still unrivaled today.

Klipsch's patented horn-loading designs deliver lifelike audio designed to transport listeners from their living rooms to the front row. Put up the vintage tinsel, drop the needle on a Bing Crosby record, scoop a glass of egg nog, and put the cool back in your Christmas with Klipsch Heritage series.