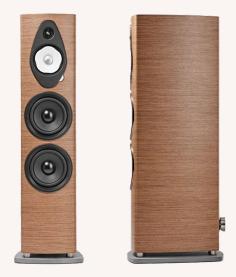

#### OLYMPICA NOVA V Floor Standing Speaker

Floorstanding speaker that deliver pristine power and sound for a variety of spaces. \$18,000 / pair

LUMINA V Floor Standing Speaker Slender speakers with surprising performance. \$3,000 / pair