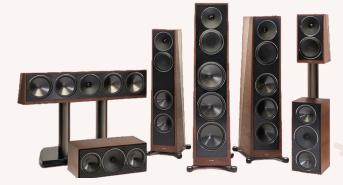

#### AMATI G5 Floor Standing Speaker

An iconic floorstanding loudspeaker for the ultimate listening experience. \$38,000/pair

SONETTO VIII G2 Floor Standing Speaker A 3-way floorstanding loudspeaker with a precise and powerful bass. \$8,000/ pair

\$3,999 / pair

Sonus faber

#### OLYMPICA NOVA V Floor Standing Speaker

Floorstanding speaker that deliver pristine power and sound for a variety of spaces. \$18,000 / pair

LUMINA V Floor Standing Speaker Slender speakers with surprising performance. \$3,000 / pair