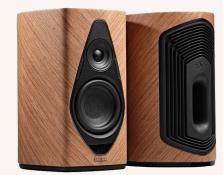

ay wish list.

Made from natural materials and inspired by luthiers, each Sonus faber speaker is designed and handcrafted to ensure it is a unique and enduring work of art. Each speaker cabinet is individually finished, requiring days of treatment and weeks of aging.

The aesthetic presence of a Sonus faber speaker is only rivaled by the richness and authenticity of its sound. Every detail is meticulously attended to, ensuring these works of art must be both seen and heard to be fully appreciated.

#### The Sound Room - Holiday Gift Guide



#### AMATI G5 Floor Standing Speaker

An iconic floorstanding loudspeaker for the ultimate listening experience. \$38,000/pair



SONETTO VIII G2 Floor Standing Speaker A 3-way floorstanding loudspeaker with a precise and powerful bass. \$8,000/ pair



\$3,999 / pair

Sonus faber



#### OLYMPICA NOVA V Floor Standing Speaker

Floorstanding speaker that deliver pristine power and sound for a variety of spaces. \$18,000 / pair



LUMINA V Floor Standing Speaker Slender speakers with surprising performance. \$3,000 / pair





# LEGENDARY PERFORMANCE<sup>™</sup>



# MCINTOSH REFERENCE MUSIC SYSTEM \$250,000

2-MC2KW, 1-C1200, 1-MT10, 1-MCD1200, 1-MR89, 1-MS500, 1-MEN220, 1-MPC1500, 2-Sonus Faber Aida Photo for illustrative purposes only, exact components may vary.





# LEGENDARY PERFORMANCE<sup>™</sup>

A legacy of commitment to the reproduction of sound. It's innately ingrained into every inch of every component of every McIntosh product. This year McIntosh celebrates 75 years as a pioneer that has continuously challenged itself to p