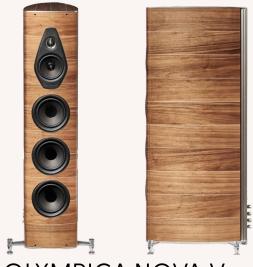

#### OLYMPICA NOVA V Floor Standing Speaker

Floorstanding speaker that deliver pristine power and sound for a variety of spaces. \$18,000 / pair

LUMINA V Floor Standing Speaker Slender speakers with surprising performance. \$3,000 / pair