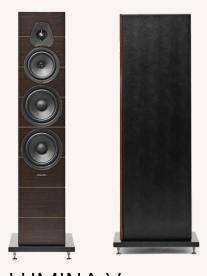

#### OLYMPICA NOVA V Floor Standing Speaker

Floorstanding speaker that deliver pristine power and sound for a variety of spaces. \$18,000 / pair

LUMINA V Floor Standing Speaker Slender speakers with surprising performance. \$3,000 / pair