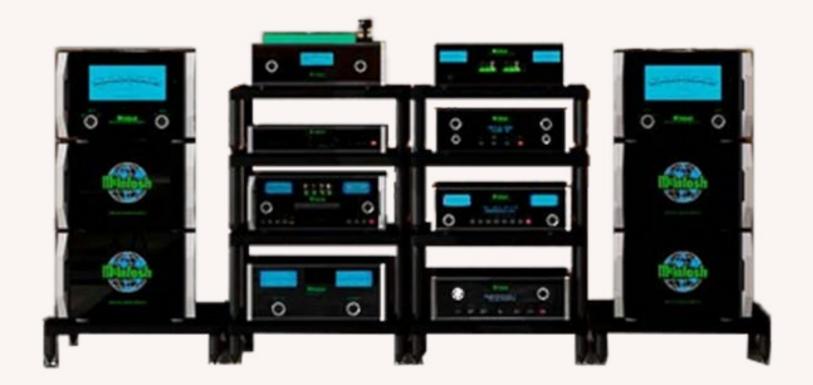

# MCINTOSH REFERENCE MUSIC SYSTEM \$250,000

2-MC2KW, 1-C1200, 1-MT10, 1-MCD1200, 1-MR89, 1-MS500, 1-MEN220, 1-MPC1500, 2-Sonus Faber Aida Photo for illustrative purposes only, exact components may vary.